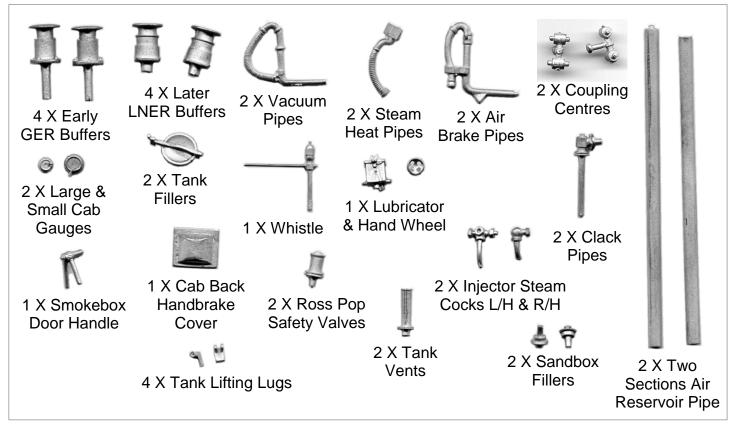

## LNER Class J68 Parts Identification and check list

2 X 10" length 0.45mm hard brass wire for wiper pickups. 3 X 10" length 0.7mm brass wire. 3 X 10" length 0.9mm brass wire. 3 X turns 20 swg soft tinned wire. 2 X turns 22 swg soft tinned wire. 8" X 1.6mm brass rod. 8" X 1.8mm copper rod. 2 X 12" & 1 X 6" length 1.4mm copper rod. 12" X 1.2mm copper rod.

## LNER Class J68 Parts Identification and check list