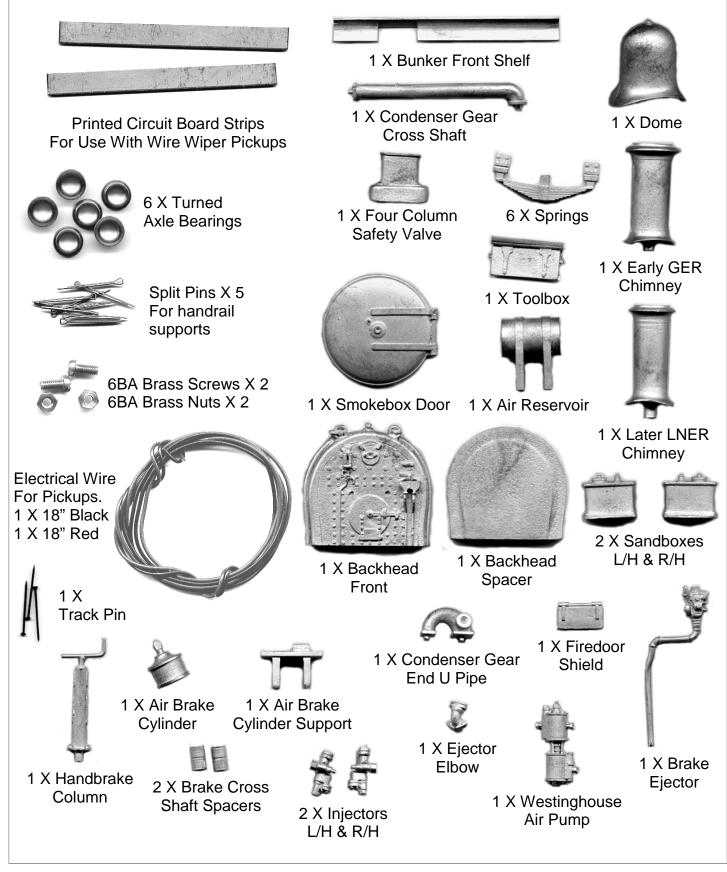

## LNER Class J68 Parts Identification and check list

2 X 10" length 0.45mm hard brass wire for wiper pickups. 3 X 10" length 0.7mm brass wire. 3 X 10" length 0.9mm brass wire. 3 X turns 20 swg soft tinned wire. 2 X turns 22 swg soft tinned wire. 8" X 1.6mm brass rod. 8" X 1.8mm copper rod. 2 X 12" & 1 X 6" length 1.4mm copper rod. 12" X 1.2mm copper rod.