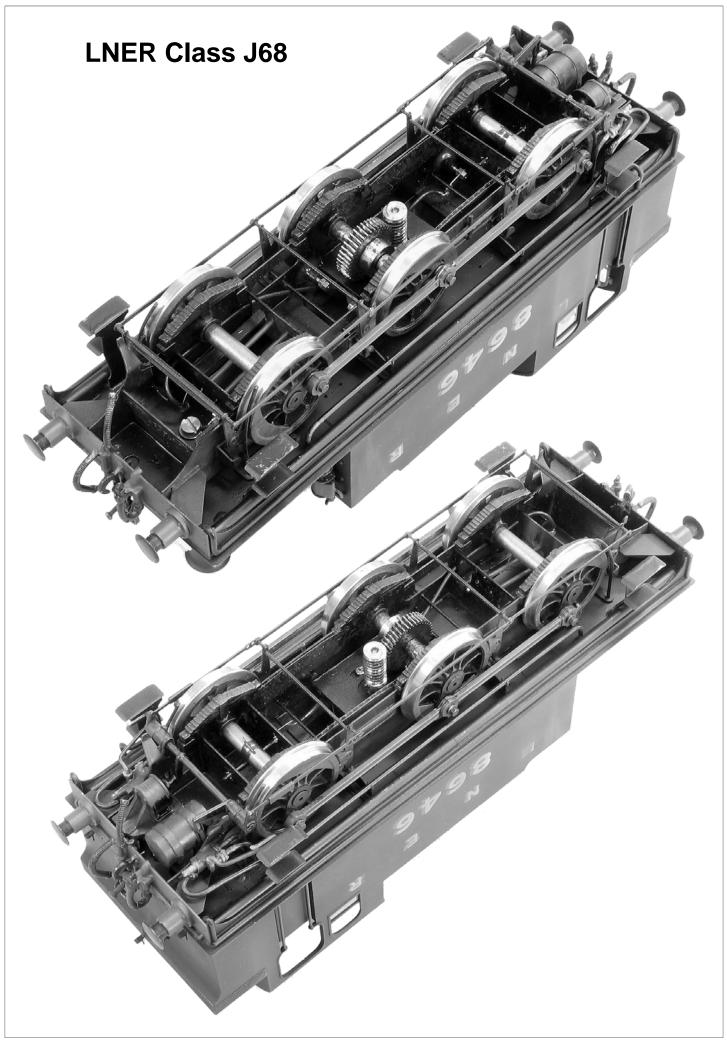

A4 separate reference sheet page 1, Instruction sheet created February 2013



A4 separate reference sheet page 2, Instruction sheet created February 2013



A4 separate reference sheet page 3, Instruction sheet created February 2013

## LNER Class J68 Parts Identification and check list

2 X 10" length 0.45mm hard brass wire for wiper pickups. 3 X 10" length 0.7mm brass wire. 3 X 10" length 0.9mm brass wire. 3 X turns 20 swg soft tinned wire. 2 X turns 22 swg soft tinned wire. 8" X 1.6mm brass rod. 8" X 1.8mm copper rod. 2 X 12" & 1 X 6" length 1.4mm copper rod. 12" X 1.2mm copper rod.



## LNER Class J68 Parts Identification and check list