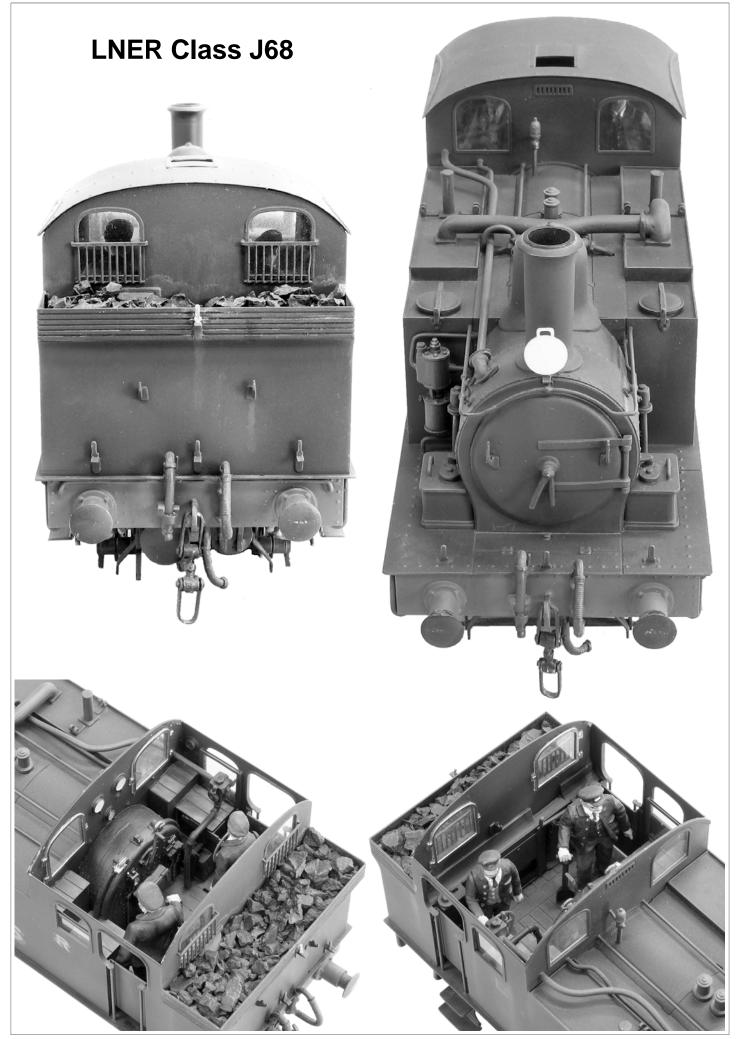

A4 separate reference sheet page 1, Instruction sheet created February 2013



A4 separate reference sheet page 2, Instruction sheet created February 2013



A4 separate reference sheet page 3, Instruction sheet created February 2013

## LNER Class J68 Parts Identification and check list

2 X 10" length 0.45mm hard brass wire for wiper pickups. 3 X 10" length 0.7mm brass wire. 3 X 10" length 0.9mm brass wire. 3 X turns 20 swg soft tinned wire. 2 X turns 22 swg soft tinned wire. 8" X 1.6mm brass rod. 8" X 1.8mm copper rod. 2 X 12" & 1 X 6" length 1.4mm copper rod. 12" X 1.2mm copper rod.



## LNER Class J68 Parts Identification and check list