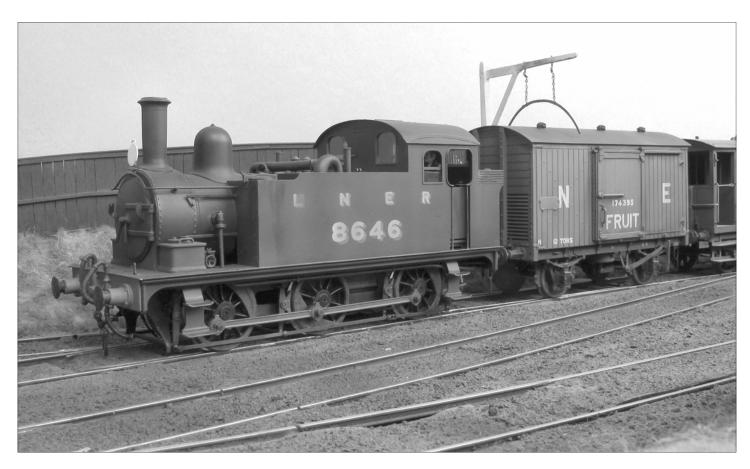

A4 separate reference sheet page 1, Instruction sheet created February 2013



A4 separate reference sheet page 2, Instruction sheet created February 2013



A4 separate reference sheet page 3, Instruction sheet created February 2013

## LNER Class J68 Parts Identification and check list

2 X 10" length 0.45mm hard brass wire for wiper pickups. 3 X 10" length 0.7mm brass wire. 3 X 10" length 0.9mm brass wire. 3 X turns 20 swg soft tinned wire. 2 X turns 22 swg soft tinned wire. 8" X 1.6mm brass rod. 8" X 1.8mm copper rod. 2 X 12" & 1 X 6" length 1.4mm copper rod. 12" X 1.2mm copper rod.



## LNER Class J68 Parts Identification and check list