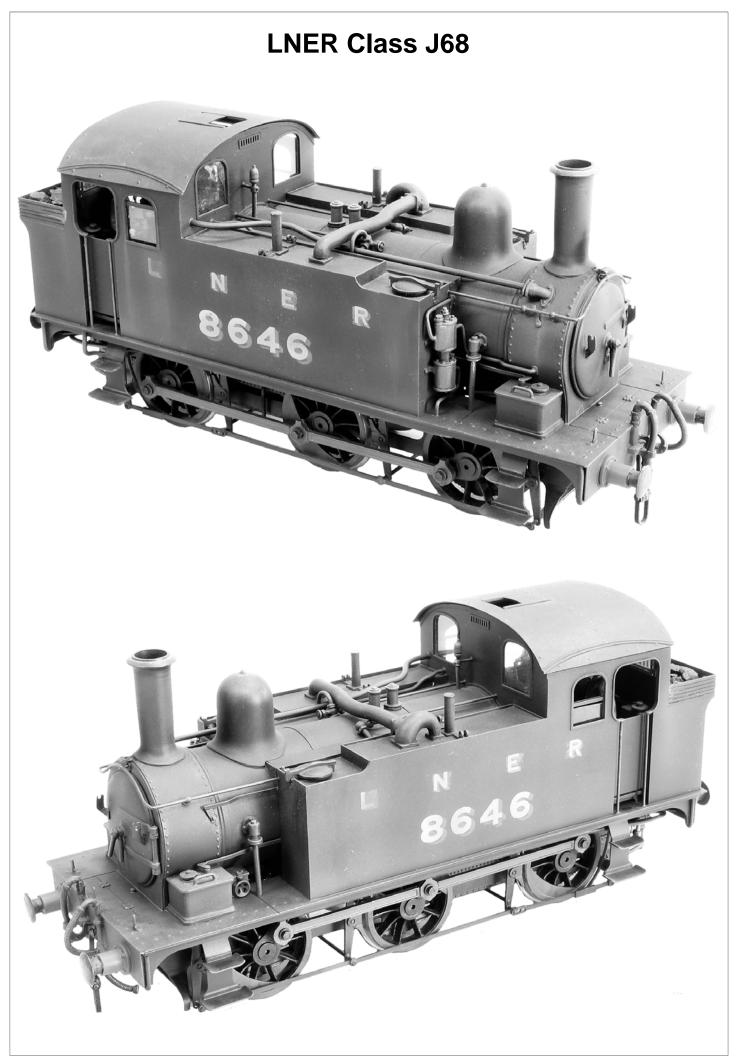

A4 separate reference sheet page 1, Instruction sheet created February 2013



A4 separate reference sheet page 2, Instruction sheet created February 2013



A4 separate reference sheet page 3, Instruction sheet created February 2013

## LNER Class J68 Parts Identification and check list

2 X 10" length 0.45mm hard brass wire for wiper pickups. 3 X 10" length 0.7mm brass wire. 3 X 10" length 0.9mm brass wire. 3 X turns 20 swg soft tinned wire. 2 X turns 22 swg soft tinned wire. 8" X 1.6mm brass rod. 8" X 1.8mm copper rod. 2 X 12" & 1 X 6" length 1.4mm copper rod. 12" X 1.2mm copper rod.



## LNER Class J68 Parts Identification and check list